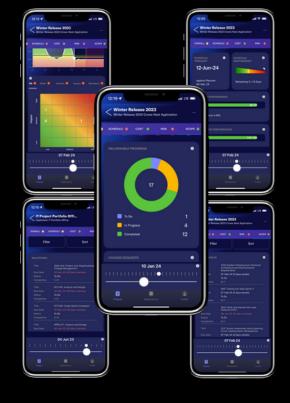

### THE TEAM MEMBER EXPERIENCE

- Consolidated information of project performance is available to all members creating a community of achievers around project outcomes.
- Details on deliverables, payment milestones, and Risks & Issues right at your fingertips.
- Team members will be able to "get to green" by understanding health score criteria.