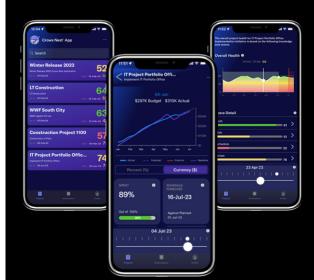

#### THE EXECUTIVE MOBILE EXPERIENCE

- Add your favorite projects to the home screen and see project health scores at a glance.
- Quickly determine if we're on track and under budget using the Earned Value forecast.
- By default, only specified users can see financial information. All others see % information.