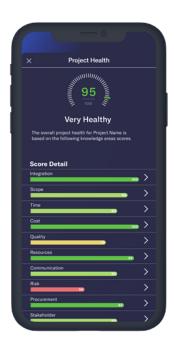

### PLAN FOR TOMORROW, TODAY

- Quickly assess project health scores, and take a forward looking view at each project.
- · Our application performs highly-refined calculations on your connected data, supplying you with a cumulative success score along with scores around specific PM knowledge areas.