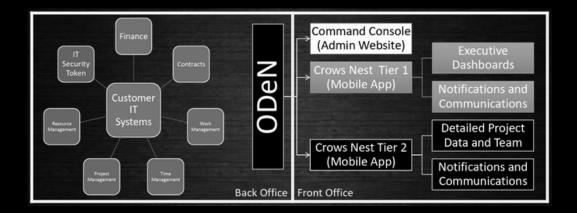

roject health and status of all projects.
- Crows Nest team view obscures budget amounts while encouraging users to achieve healthy green status markers.

### PLAN FOR TOMORROW, TODAY

- Quickly assess project health scores, and take a forward looking view at each project.
- · Our application performs highly-refined calculations on your connected data, supplying you with a cumulative success score along with scores around specific PM knowledge areas.

### SUPPORT AND GUIDANCE, EACH STEP OF THE WAY

- We speak your language! With over 50 years of combined experience, we can help you achieve a higher rate of project success.
- Our best in class concierge service provide supports and guidance throughout your Crows Nest journey.



thecrowsnestapp.com





## PRIVATE-TENANT PRODUCT ECOSYSTEM



### PERFORMANCE ON DEMAND

#### THE EXECUTIVE MOBILE EXPERIENCE

- Add your favorite projects to the home screen and see project health scores at a glance.
- Quickly determine if we're on track and under budget using the Earned Value forecast.
- By default, only specified users can see financial information. All others see % information.

### THE TEAM MEMBER EXPERIENCE

- Consolidated information of project performance is available to all members creating a community of achievers around project outcomes.
- Details on deliverables, payment milestones, and Risks & Issues right at your fingertips.
- Team members will be able to "get to green" by understanding health score criteria.

#### CONCIERGE SUPPORT AND COACHING

- "We do the dirty work!" As a Premier client you will have a dedicated